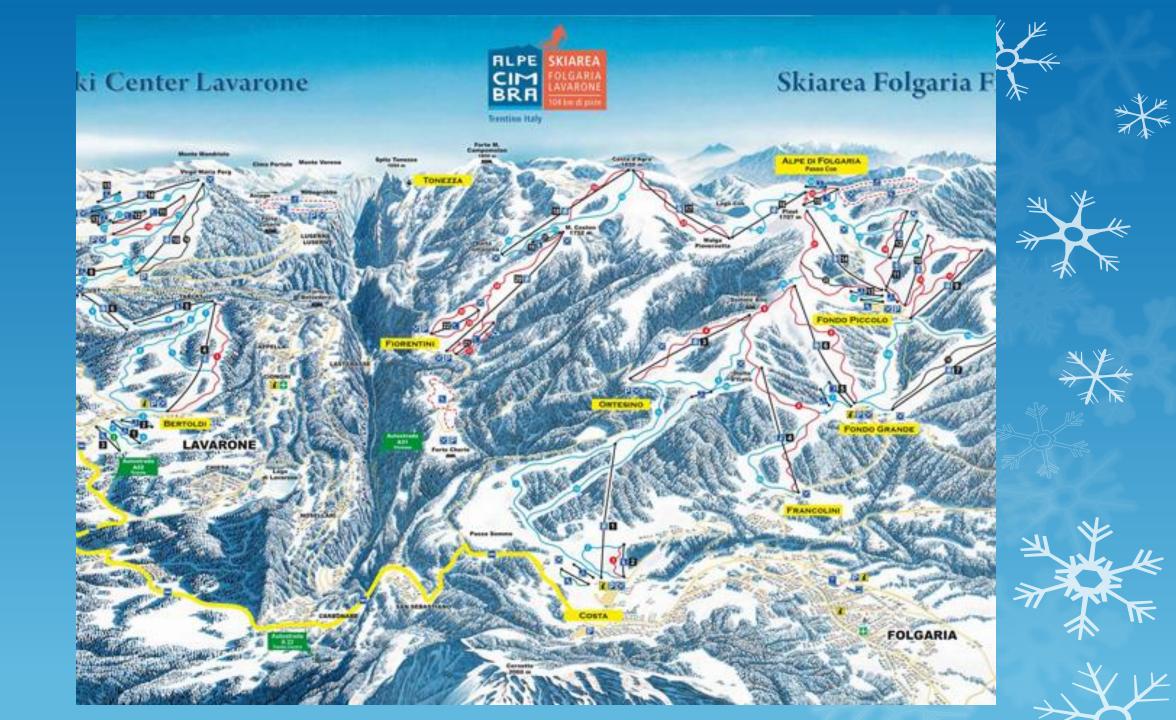

## Folgaria

- There are gentle, open nursery slopes and other suitable areas for beginners, further up the mountain.
- There are a number of challenging runs for the intermediate and advanced skier.
- Our hotel has excellent facilities, including, ski boot room, dining room, restaurant and communal rooms so we can get all the pupils together.
- We have the services of a SST rep when in the resort.
- Rooming allocation we will do before we leave.