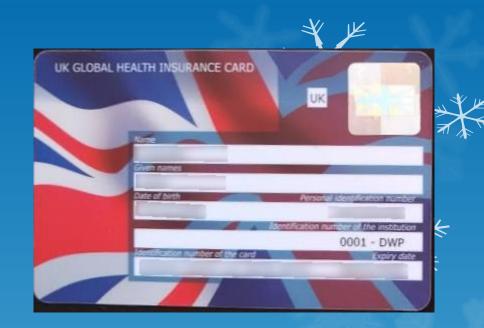

### Administration

- To come on the trip you need the following things:
- EHIC is valid but only until the expiry date
- You must apply for a GHIC (Global Health Insurance Card)
- It is free so beware sites which charge you
- Google GHIC and follow the .gov or NHS website links
- Obviously a valid passport which has a date of expiry longer than 3 months from date of the day we plan to leave
- If fully vaccinated: A covid pass, NHS app on phone with QR code
- If unvaccinated you must adhere to the guidelines which are at present:
- A negative PCR test result, taken within 72 hours or an antigen test result, taken within 48 hours pre-departure
- Ski Info Sheet, EHIC/GHIC and passport copy, and passport photo x2 for admin and ski pass.
- Payment!
- Deadline is end of term 2 in December 2022.